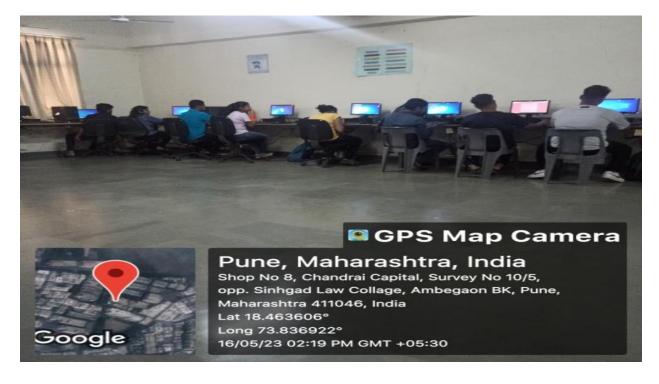

## ICT Facilities in the Classroom

S.K.N. SINHGAD SCHOOL OF BUSINESS MANAGEMENT

Approved by AICTE, Recognized by Govt. of Maharashtra & Affiliated to Savitribai Phule Pune University, Accredited **Sinhgad Institutes** 