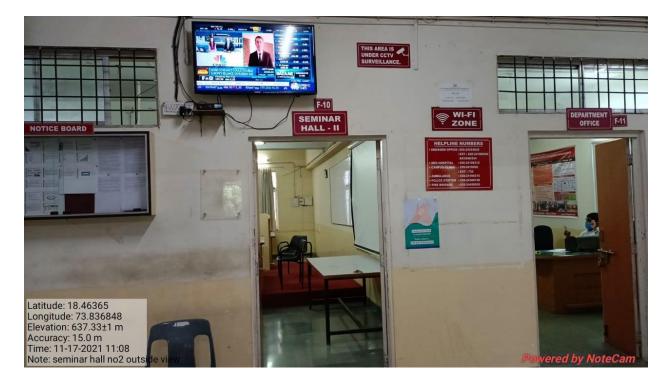

Dr. (Mrs.)Sunanda M. Navale B.A., M.P.M., Ph.D **Founder Secretory** 

Dr. Prachi Pargaonkar M.Com., Ph.D., FCA Director

ICT Facilities in the Seminar Hall

ICT Facilities in the Syndicate Room

S.K.N. SINHGAD SCHOOL OF BUSINESS MANAGEMENT